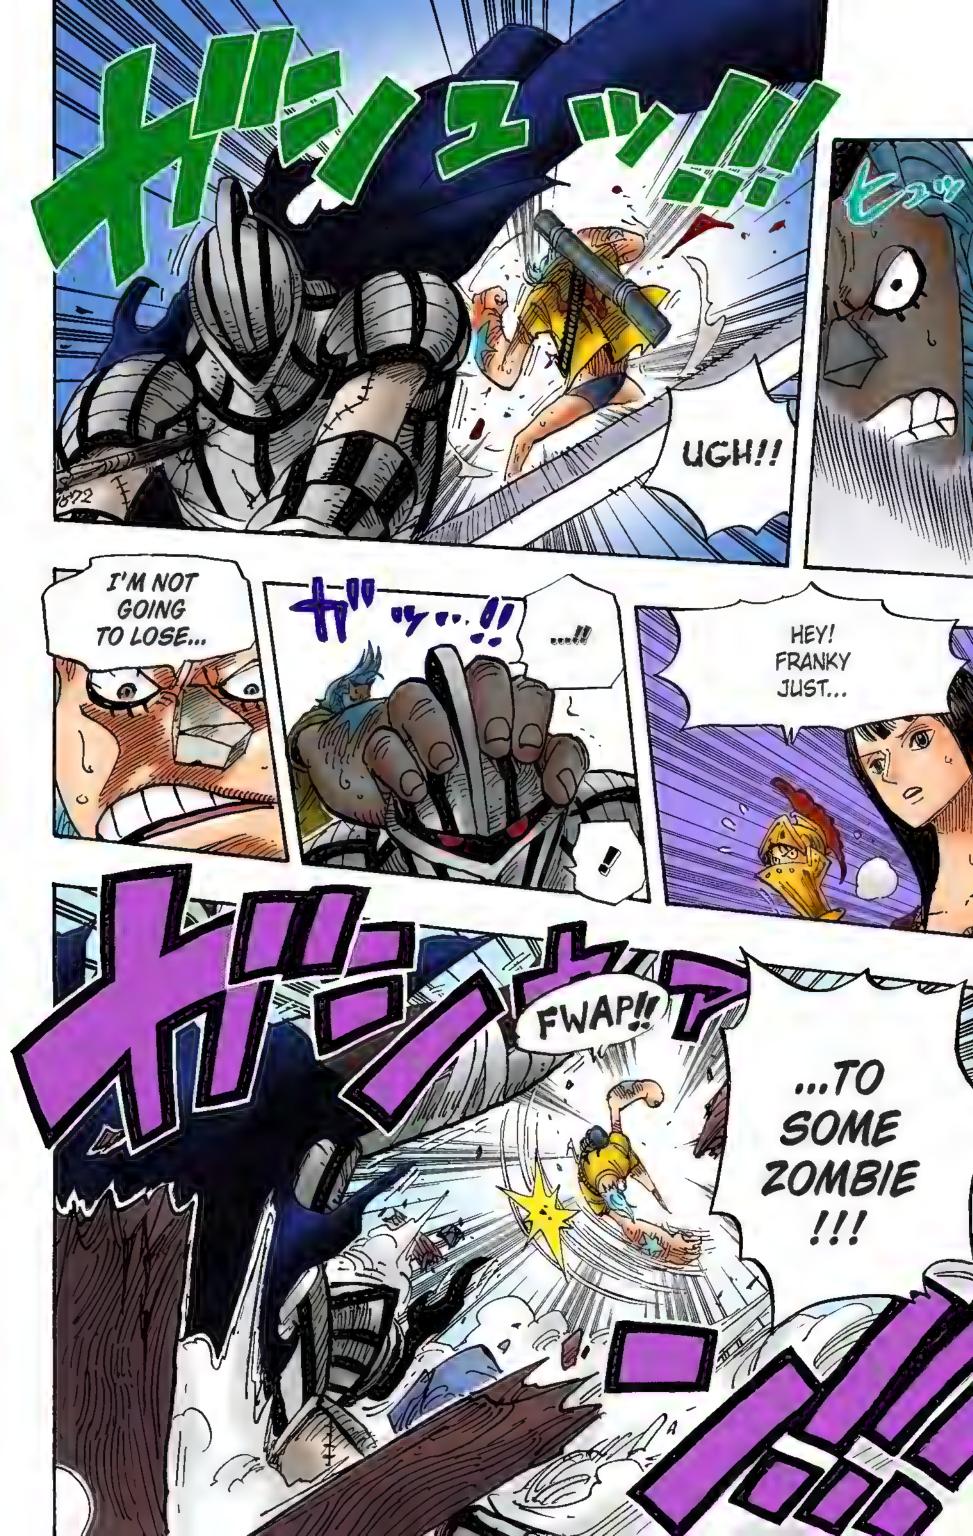

l he touches instantly rusts. Each part of his body can He is the one who destroyed Zolo's sword, Yubashiri.

Captain Sharingle (Wheel-Wheel Fruit) A Wheel Human

spin like wheels. Able to perform high level attacks.

- Q: Are those things on Kokoro's chest seashells? Or are they some sort of evolved scales? Or is it a "NuBra"? --Lover of Old Ladies
- UGh... UGh... \*Gasp\*!! I'm sorry, I was A: having nightmares. What a question you've asked. Can I just say that I don't want to think about it? Oh, fine, I'll answer you. It's a "NuBra"-like thing. Its adhesive properties are second to none! GO, seashell "NuBra"!





# Chapter 452: JIGORO OF THE WIND



#### ENERU'S GREAT SPACE MISSION, VOL. 20: "TEARFUL DEPARTURE AFTER CHOKING ON A DUMPLING"





))

#### IT'S LIKE A COLISEUM!!!





























Q: Oda Sensei, I have a question. In chapter 446 (volume 46), Chopper said that he's not interested in the bodies of human girls. Why?! He's supposed to be about 15 years old, right?! Chopper! Please ask him that!

lestion corner

--18 Year-Old Woman 🗘

- A: I see. Please read carefully. Chopper said that he's not interested in "human girls." He may be able to talk like humans, but Chopper is a reindeer. In other words, he may like people for their character, but their appearance can't excite him. But he might fall in love with a good-looking reindeer.
- Q: Hello, Oda Sensei! I fell in love with Koby and Helmeppo when they reappeared in volume 45! They look too handsome! Tell me their birthdays! Koby should be May 13 (Bad Luck). And how about making Helmeppo's birthday